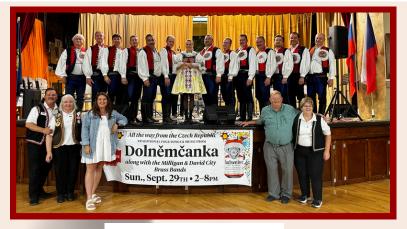

## Dolnemcanka

The Dolnemcanka Tour was a huge success, being very well attended and a fantastic way to kick off our foundation's inaugural event, to raise awareness of our mission. A huge thank you to all involved, way too many to list here. We had so many people host band members in their homes, provide meals, provide food, provide monetary donations etc. It was amazing to see the support at all the venues, the excitement of the audiences and the interaction with the performers. I hope that type of support continues in the future. Please say thank you to those that contributed and to our major sponsors: Abie's Place, Heart of the Woods Sawmill, Sokol Omaha, TJ Sokol Wilber, Steve Steager, Realtor with Don Peterson & Associates.